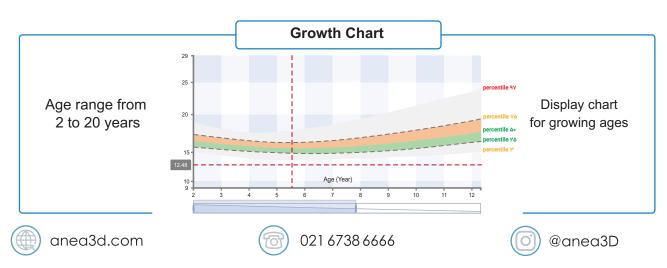

#### height display:

- Analysis of a person's height compared to other people of the same gender and age
- · Chart of height changes