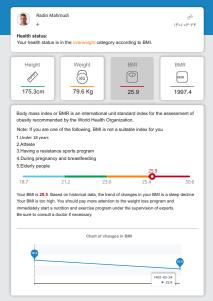

## BMI (body mass index):

- · Graph of individual BMI changes in different periods of time
- BMI display and analysis