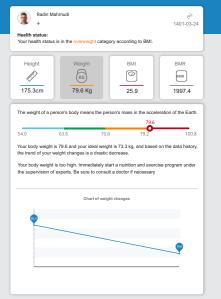

### Display weight:

- · Analyzing the individual's weight and displaying the ideal weight
- Chart of weight changes