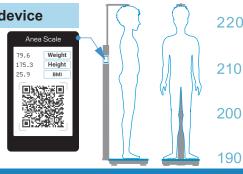

# Steps to work with Anea's digital height and weight measuring device

Placement on the scale

Carrying out weighing operations

Height measurement automatically

Display height, weight and BMI on the screen

Reporting by scanning the QR code of the display and registering in the Anea Cloud system

170

160

150

140

130

120

110