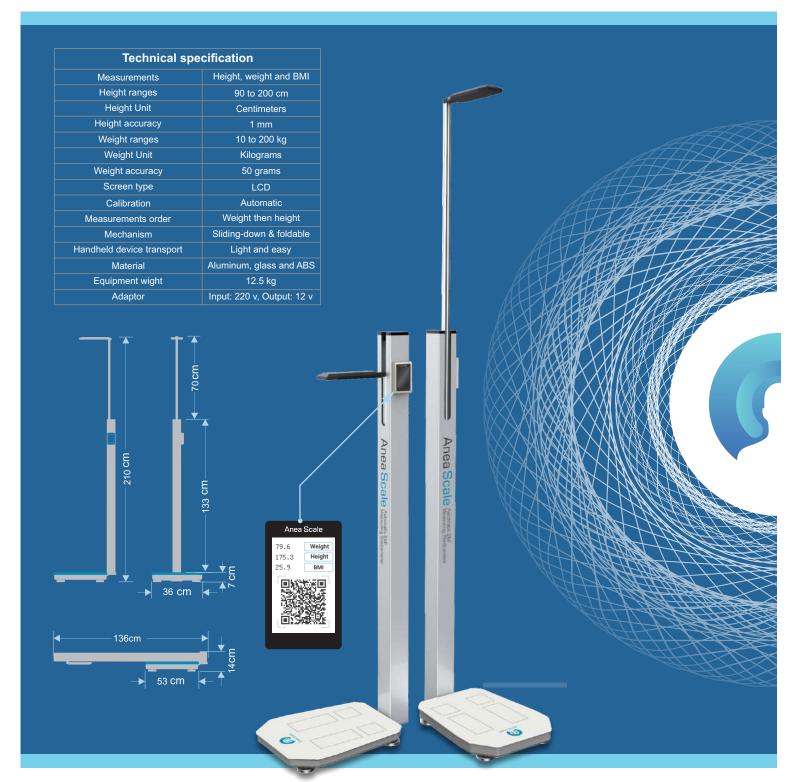

## Specifications of Anea digital height and weight scale

- Suitable for children and adults (2 years old and above)
- The possibility of creating a profile and accessing the previous history of using the device by scanning the QR code
- LCD display with the ability to simultaneously display height, weight and BMI (body mass index)
- · Accurate measurement of height by touch bar with ergonomic design and accurate weight measurement sensor
- Sliding and folding system for easy handling
- · Connect to Anea scanner via Bluetooth
- . Very light with easy installation