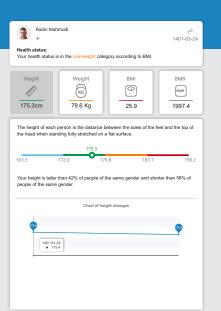

#### height display:

- Analysis of a person's height compared to other people of the same gender and age
- · Chart of height changes