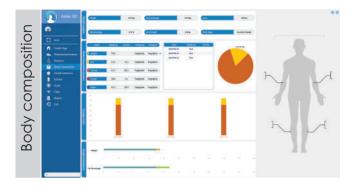

#### Anea software

- Managing and editing all scans
- Customizing the result sheet
- Support Persian and English
- Setting goals and tracking the progress
- Analyzing and modifying the 3D model, dimensions and sizes