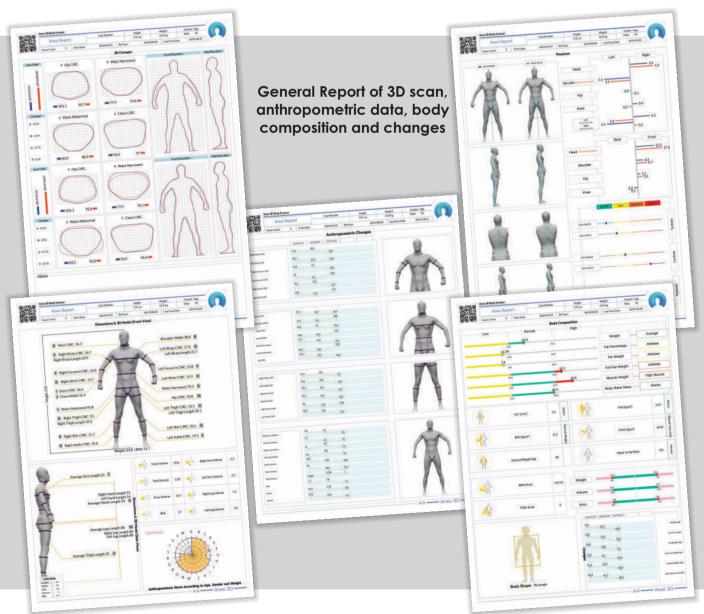

#### Scan with Anea

In only 45 seconds, Anea 3D scanner takes about 700 depth images from all directions of the body, the summation of these images forms a 360-degree 3D model of the body.

Then this 3D model is analyzed through image processing algorithms, and Anea extracts anthropometric and body composition data.

### Anea 3D body scanner contains of two parts: a sensor tower and a rotating platform

- Anea extracts a real and accurate 3D image of your body measurements and its changes.
- 3D body scanners bring tailored fits in fashion, accurate fitness progress, and detailed medical scans.
- Using high-tech image processing and 3D sensors to provide high accuracy results.
- Enhance tailoring boutiques, modern gyms, and clinics with business-boosting 3D body scanners.