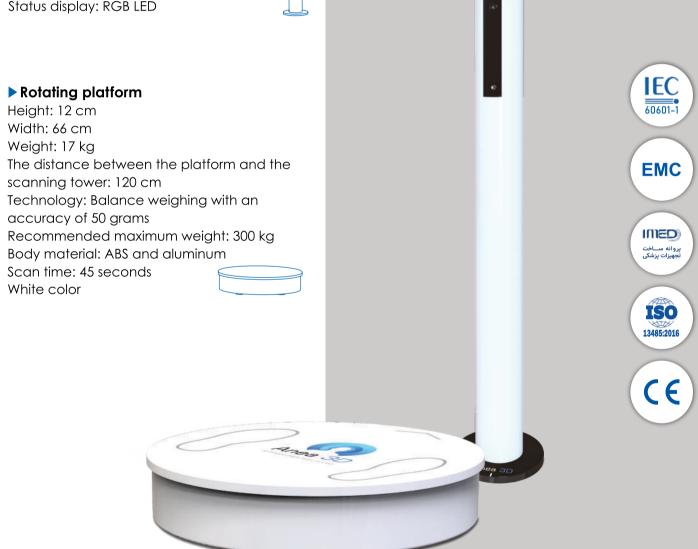

### Sensor tower

Height: 120 cm Width of the bottom: 27 cm - width of the head: 13.5 cm The distance between the platform and the scanning tower: 120 cm Technology: depth sensor - infrared Scanning accuracy: 5 mm White color Weight: 5 kg Body material: ABS Status display: RGB LED