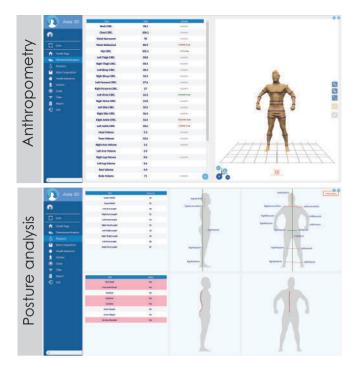

#### Anea software

- Managing and editing all scans
- Customizing the result sheet
- Support Persian and English
- Setting goals and tracking the progress
- Analyzing and modifying the 3D model, dimensions and sizes