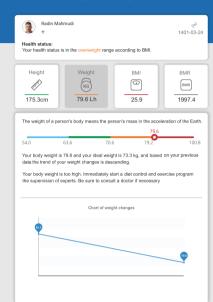

#### Display weight:

- Analyzing the individual's weight and displaying the ideal weight
- Chart of weight changes