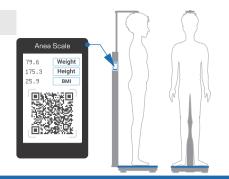

# Anea Scale Automatic portable stadiometer

**ISO** 13485:2016

Anea Scale

Anea digital height and weight scale

| Technical specification   |                            |
|---------------------------|----------------------------|
| Measurements              | Height, weight and BMI     |
| Height ranges             | 90 to 200 cm               |
| Height Unit               | Centimeters                |
| Height accuracy           | 1 mm                       |
| Weight ranges             | 10 to 200 kg               |
| Weight Unit               | Kilograms                  |
| Weight accuracy           | 50 grams                   |
| Screen type               | LCD                        |
| Calibration               | Automatic                  |
| Measurements order        | Weight then height         |
| Mechanism                 | Sliding-down & foldable    |
| Handheld device transport | Light and easy             |
| Material                  | Aluminum, glass and ABS    |
| Equipment wight           | 12.5 kg                    |
| Adaptor                   | Input: 220 v, Output: 12 v |

# Specificatications of Anea digital height and weight scale

- Suitable for children and adults (2years old and above)
- The possibility of creating a profile and accessing the previous history of using the device by scanning the QR code
- · LCD display with the ability to simultaneously display height, weight and BMI (body mass index)
- Accurate measurement of height by touch bar with ergonomic design and accurate weight measurement sensor
- Sliding and folding system for easy handling
- Connect to Anea scanner via Bluetooth
- · Very light with easy installation