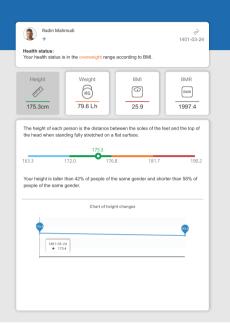

#### height display:

- Analysis of a person's height compared to other people of the same gender and age
- · Chart of height changes