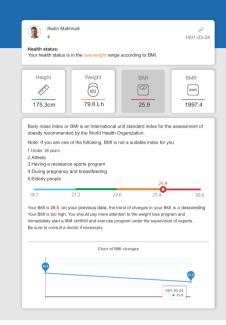

### BMI (body mass index):

- Graph of individual BMI changes in different periods of time
- BMI display and analysis