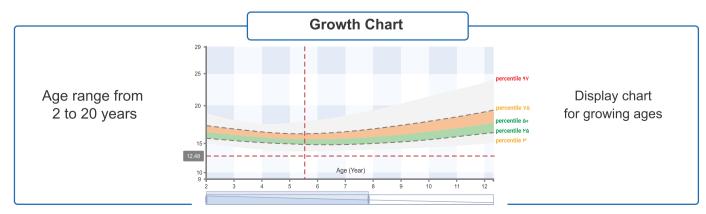

#### Anea Cloud system

- Unlimited storage of performed analysis
- . Show the health status of the person
- . Chart of height, weight and BMI changes
- The ability to create a user profile
- Display BMI (body mass index)
- Weight display
- Display BMR (Basal Metabolism)
- Height display
- Body norm charts

#### height display:

- Analysis of a person's height compared to other people of the same gender and age
- · Chart of height changes